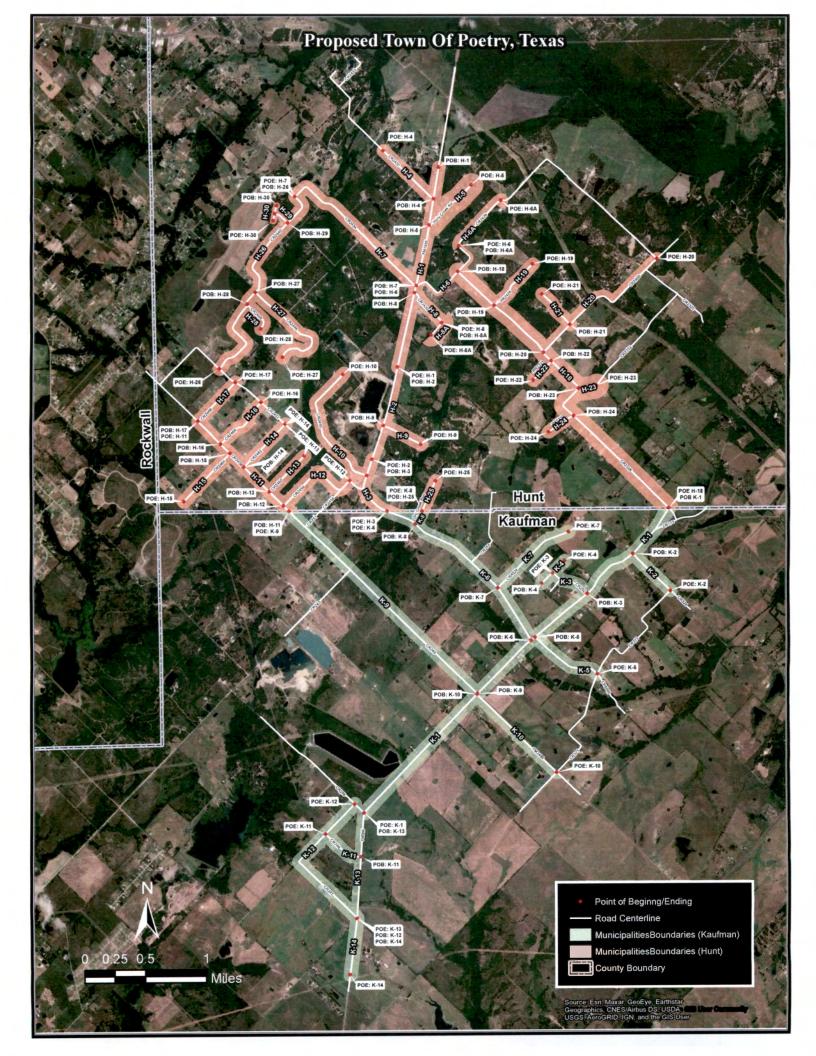

<u>Section 3.</u> <u>Municipal Boundaries</u>. The boundaries of the Town of Poetry are as depicted on the plat and described by the tract coordinates attached hereto as Exhibit "A" and incorporated herein by reference except that, pursuant to State law, any property depicted or described on Exhibit "A" that is in or part of another municipality's extra-territorial jurisdiction ("ETJ) as such ETJ exists on the date of this Order shall not be included in or incorporated as the Town of Poetry, Texas, including, without limitation, that certain property in Kaufman County identified as "K-14" on Exhibit "A," which appears from public records to be partially located in the City of Terrell's ETJ.

### Exhibit "A"

| H-31          | H-30          | H-29          | H-28          | H-27          | H-26          | H-25                    | H-24          | H-23          | H-22          | H-21          | H-20          | H-19          | H-18          | H-17          | H-16          | H-15          | H-14          | H-13          | H-12          | H-11          | H-10          | H-9                           | H-8A          | 8-H           | H-7           | H-6A          | H-6           | H-5            | H-4           | H-3           | H-2           | H-1           | Tract          |                          |
|---------------|---------------|---------------|---------------|---------------|---------------|-------------------------|---------------|---------------|---------------|---------------|---------------|---------------|---------------|---------------|---------------|---------------|---------------|---------------|---------------|---------------|---------------|-------------------------------|---------------|---------------|---------------|---------------|---------------|----------------|---------------|---------------|---------------|---------------|----------------|--------------------------|
| Akin Rd       | CR 2444       | CR 2442       | CR 2448       | CR 2446       | CR 2440       | CR 2011 (Dry Creek Run) | PR 2330       | CR 2332       | PR 2331       | PR 2427       | CR 2400       | PR 2428       | CR 2326       | CR 2468       | CR 2466       | CR 2464       | CR 2462       | CR 2460       | CR 2454       | CR 249        | CR 2450       | CR 7163 (Woodland Estates Rd) | CR 2430       | CR 2430       | CR 2334       | CR 2426       | CR 2426       | Holly Creek Rd | CR 2432       | FM 1565       | FM 1565       | FM 1565       | Road           |                          |
| 50            | 162           | 162           | 250           | 250           | 250           | 311                     | 311           | 511           | 311           | 311           | 411           | 311           | 411           | 311           | 311           | 311           | 311           | 311           | 311           | 311           | 311           | 311                           | 511           | 311           | 311           | 411           | 222           | 511            | 311           | 311           | 311           | 311           | Distance (Ft.) | Offset from Centerline   |
| Both                    | Both          | Both          | Both          | Both          | Left          | Both                          | Left          | Both          | Both          | Left          | Right         | Both           | Both          | Both          | Left          | Both          | Side           | enterline                |
| 6997794.49    | 7009437.96    | 7008702.85    | 7005191.35    | 7005704.63    | 7009579.15    | 6996268.36              | 7000372.41    | 7001559.99    | 7002735.11    | 7004290.82    | 7003099.87    | 7005118.99    | 7006599.04    | 7000159.98    | 6999160.33    | 6998758.83    | 6998165.25    | 6997100.91    | 6996500.78    | 6996208.55    | 6997785.38    | 6999963.00                    | 7004377.90    | 7005675.46    | 7005992.46    | 7007711.08    | 7005992.46    | 7008604.38     | 7009724.47    | 6998486.59    | 7002484.38    | 7011085.40    | Northing       | Point of Beg             |
| 2665497.79    | 2650031.01    | 2650516.78    | 2648782.17    | 2649129.64    | 2652045.76    | 2656.346.95             | 2662868.98    | 2663079.03    | 2661908.47    | 2662712.28    | 2661581.98    | 2659465.77    | 2657901.19    | 2646653.63    | 2647634.30    | 2648037.74    | 2648632.80    | 2649724.00    | 2650332.70    | 2650628.87    | 2653934.31    | 2654658.65                    | 2657193.95    | 2656016.19    | 2656089.55    | 2657945.31    | 2656089.55    | 2656650.29     | 2656841.30    | 2654163.20    | 2655275.63    | 2657062.93    | Easting        | Point of Beginning (POB) |
| Southwesterly | Southwesterly | Northwesterly | Southeasterly | Southeasterly | Southwesterly | Northeasterly           | Southwesterly | Northeasterly | Southwesterly | Northwesterly | Northeasterly | Northeasterly | Southeasterly | Northeasterly | Northeasterly | Southwesterly | Northeasterly | Northeasterly | Northeasterly | Northwesterly | Northwesterly | Southeasterly                 | Southwesterly | Southeasterly | Northwesterly | Northeasterly | Northeasterly | Northeasterly  | Northwesterly | Southeasterly | Southwesterly | Southwesterly | Direction      |                          |
| 1,083.97      | 659.60        | 697.39        | 1,371.44      | 4,984.74      | 9,600.36      | 1,417.57                | 1,282.83      | 814.39        | 1,128.35      | 1,805.48      | 6,732.19      | 2,472.39      | 14,585.60     | 2,334.15      | 2,596.80      | 2,877.64      | 2,573.57      | 2,156.82      | 3,906.97      | 5,522.69      | 5,873.81      | 1,833.36                      | 702.30        | 1,783.00      | 5,463.97      | 2,690.90      | 3,936.02      | 2,532.08       | 5,146.39      | 2,773.90      | 4,153.40      | 8,788.21      | Distance (Ft.) |                          |
| 6996987.96    | 7008794.73    | 7009095.26    | 7004132.39    | 7002912.09    | 7002421.49    | 6997556.69              | 6999664.78    | 7001677.02    | 7001911.75    | 7005615.37    | 7007145.46    | 7006916.46    | 6996379.19    | 7001847.21    | 7000982.26    | 6996693.88    | 7000034.55    | 6998644.57    | 6997577.59    | 7000159.98    | 7002177.08    | 6999135.17                    | 7003860.10    | 700.4377.90   | 7009579.15    | 7009659.03    | 7007711.08    | 7010317.91     | 7013282.70    | 6996252.53    | 6998486.59    | 7002484.38    | Northing       | Point of E               |
| 2664773.56    | 2649885.17    | 2649957.15    | 2649359.26    | 2650295.90    | 2647576.09    | 2656926.65              | 2661789.97    | 2663850.10    | 2661140.79    | 2661510.12    | 2666429.90    | 2661109.99    | 2666941.16    | 2648263.96    | 2649375.77    | 2646027.04    | 2650407.85    | 2651230.32    | 2653190.54    | 2646653.63    | 2652897.33    | 2656285.79                    | 2656724.14    | 2657193.95    | 2652045.76    | 2659750.12    | 2657945.31    | 2658468.92     | 2653143.56    | 2654833.69    | 2654163.20    | 2655275.63    | Easting        | Point of Ending (POE)    |

#### Poetry Incorporation Kaufman County, Texas

|       |                           | Offset from Co | enterline | Point of Beg | inning (POB) | ANTE MARCHANT. |                | Point of E | nding (POE) |  |
|-------|---------------------------|----------------|-----------|--------------|--------------|----------------|----------------|------------|-------------|--|
| Tract | Road                      | Distance (Ft.) | Side      | Northing     | Easting      | Direction      | Distance (Ft.) | Northing   | Easting     |  |
| K-1   | FM 986                    | 311            | Both      | 6996379.19   | 2666941.16   | Southwesterly  | 25,743.69      | 6976242.55 | 2653167.81  |  |
| K-2   | CR 324                    | 311            | Both      | 6994412.20   | 2665389.82   | Southeasterly  | 2,277.28       | 6992808.02 | 2667004.00  |  |
| K-3   | CR 252                    | 311            | Both      | 6992681.26   | 2663445.22   | Northwesterly  | 1,795.56       | 6993588.75 | 2661960.63  |  |
| K-4   | CR 4527 (Gate Ln)         | 311            | Both      | 6993132.28   | 2661491.56   | Northeasterly  | 1,395.89       | 6994121.13 | 2662476.66  |  |
| K-5   | CR 323                    | 311            | Both      | 6990822.10   | 2661211.70   | Southeasterly  | 3,213.77       | 6989246.61 | 2663869.80  |  |
| K-6   | FM 1565                   | 311            | Both      | 6990685.20   | 2661040.19   | Northwesterly  | 8,588.37       | 6996252.53 | 2654833.69  |  |
| K-7   | CR 4524 (Green Meadow Ln) | 311            | Both      | 6992933.60   | 2659613.02   | Northeasterly  | 3,952.13       | 6995369.17 | 2662643.40  |  |
| K-8   | CR 2011 (Dry Creek Run)   | 311            | Both      | 6995722.14   | 2656047.44   | Northeasterly  | 619.87         | 6996268.36 | 2656346.95  |  |
| K-9   | CR 249                    | 311            | Both      | 6988408.30   | 2658731.46   | Northwesterly  | 11,329.84      | 6996208.55 | 2650628.87  |  |
| K-10  | CR 322/3486               | 311            | Right     | 6988382.94   | 2658718.45   | Southeasterly  | 4,804.74       | 6984985.96 | 2662121.05  |  |
| K-11  | CR 248                    | 311            | Both      | 6981369.08   | 2653650.72   | Northwesterly  | 1,914.00       | 6982373.98 | 2652120.46  |  |
| K-12  | CR 247                    | 311            | Both      | 6978685.12   | 2653477.60   | Northwesterly  | 6,993.19       | 6983662.25 | 2653379.82  |  |
| K-13  | FM 986                    | 311            | Right     | 6983276.66   | 2653799.77   | Southwesterly  | 4,581.99       | 6978685.12 | 2653477.60  |  |
| K-14  | FM 986                    | 311            | Both      | 6978685.12   | 2653477.60   | Southwesterly  | 2,483.91       | 6976242.55 | 2653167.81  |  |